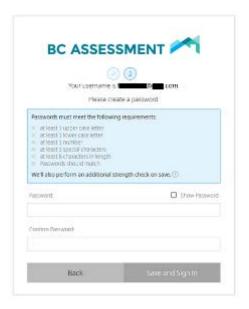

2. Click **Activate Account**, confirm your personal information, then, click **Continue** to create a password:

3. Once your password has been created & confirmed, click Save and Sign In:

4. You will be redirected to the Citrix ShareFile home page <a href="https://bcassessment.sharefile.com/">https://bcassessment.sharefile.com/</a>, enter your credentials & click Sign In: