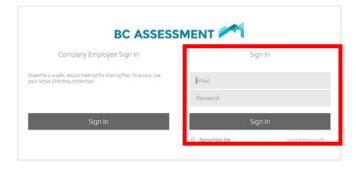

2. Click **Activate Account**, confirm your personal information, then, click **Continue** to create a password:

3. Once your password has been created & confirmed, click Save and Sign In:

4. You will be redirected to the Citrix ShareFile home page <a href="https://bcassessment.sharefile.com/">https://bcassessment.sharefile.com/</a>, enter your credentials & click Sign In:

# Uploading a File/Document for BC Assessment

1. Login to Citrix ShareFile at <a href="https://bcassessment.sharefile.com/">https://bcassessment.sharefile.com/</a>:

Users are presented with their dashboard: