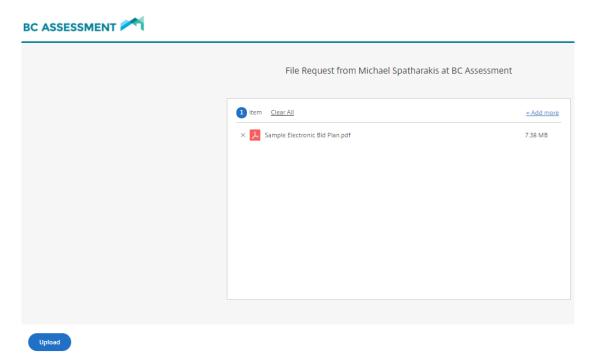

4. Once the file(s) is selected, click **Upload**:

The uploaded file(s) then appear within the relevant sub-folder. Users can request an email alert (sent to your company email & ShareFile Inbox) when a file is downloaded or uploaded from a folder:

1. Click **Upload** & log in with your credentials:

2. **Drag** or **browse files** you are being requested to upload:

3. Select the files, then click on Upload:

You then see the files uploaded & can use the link in the email you received again (as long as the link does not expire) to upload additional files.