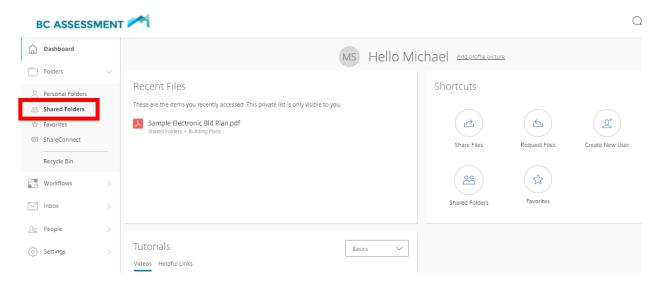

2. Click the Shared Folders menu on the left hand side to see you shared folders:

3. Select the document type **sub-folder**, i.e. Building Plans, then, click the • on the right & click **Upload**:

Users can (a) Drag files here, or (b) Browse files to select file(s) to upload: