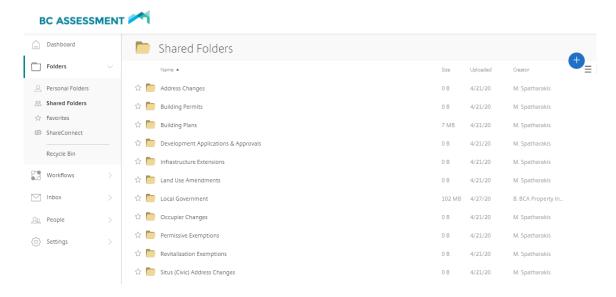

2. Click the Shared Folders menu on the left hand side to see you shared folders:

3. Select the document type **sub-folder**, i.e. Building Plans, then, click the • on the right & click **Upload**:

Users can (a) Drag files here, or (b) Browse files to select file(s) to upload: