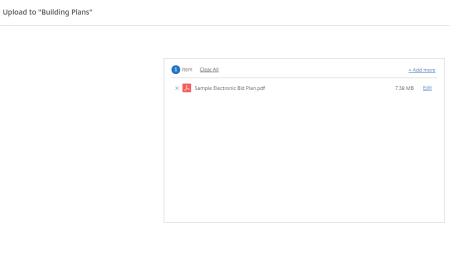

4. Once the file(s) is selected, click **Upload**:

The uploaded file(s) then appear within the relevant sub-folder. Users can request an email alert (sent to your company email & ShareFile Inbox) when a file is downloaded or uploaded from a folder: