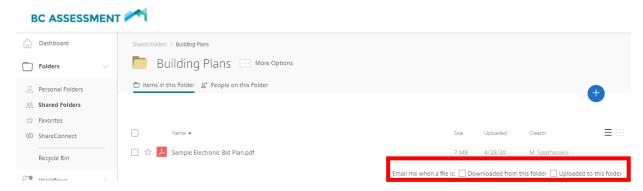

4. Once the file(s) is selected, click **Upload**:

The uploaded file(s) then appear within the relevant sub-folder. Users can request an email alert (sent to your company email & ShareFile Inbox) when a file is downloaded or uploaded from a folder: