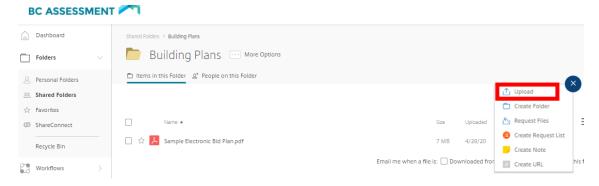

2. Click the Shared Folders menu on the left hand side to see you shared folders:

3. Select the document type **sub-folder**, i.e. Building Plans, then, click the • on the right & click **Upload**:

Users can (a) Drag files here, or (b) Browse files to select file(s) to upload: