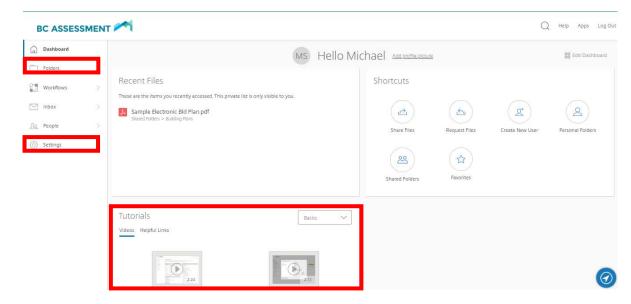

Users are then presented with their ShareFile dashboard, which includes **Folder** & account **Settings** in the left menu & **Tutorials** on the bottom left: