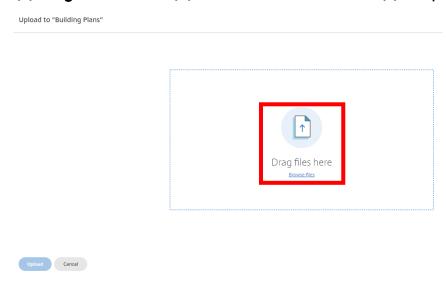

2. Click the Shared Folders menu on the left hand side to see you shared folders:

3. Select the document type **sub-folder**, i.e. Building Plans, then, click the • on the right & click **Upload**:

Users can (a) Drag files here, or (b) Browse files to select file(s) to upload: