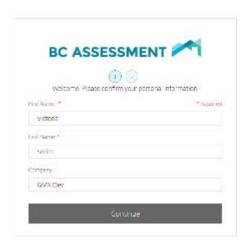

2. Click **Activate Account**, confirm your personal information, then, click **Continue** to create a password:

3. Once your password has been created & confirmed, click Save and Sign In:

4. You will be redirected to the Citrix ShareFile home page <a href="https://bcassessment.sharefile.com/">https://bcassessment.sharefile.com/</a>, enter your credentials & click Sign In: