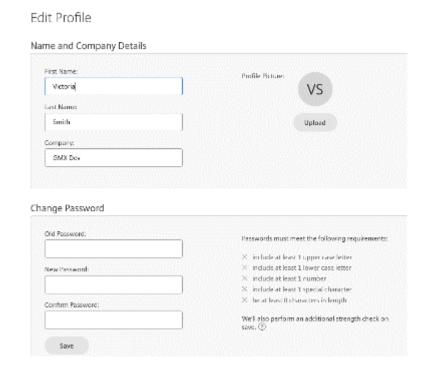

"https://bcassessment.sharefile.com/r-c4bfd4bd40fb46a1">https://bcassessment.sharefile.com/r-c4bfd4bd40fb46a1</a> |

ShareFile is a tool for sending, receiving, and organizing your business files online. It can be used as a password-protected area for sharing information with clients and partners, and it's an easy way to send files that are too large to e-mail.

1. Click **Upload** & log in with your credentials:





2. **Drag** or **browse files** you are being requested to upload:





3. Select the files, then click on Upload:



You then see the files uploaded & can use the link in the email you received again (as long as the link does not expire) to upload additional files.



#### **Personal Settings**

#### **Edit Profile**

Users can update their profile & change their password:



### **Update Email Notification preferences**



**NOTE:** For technical assistance in using Citrix ShareFile, or to request addition of Users to a jurisdiction's account, please email Property Information at <a href="mailto:propertyinfo@bcassessment.ca">propertyinfo@bcassessment.ca</a>.