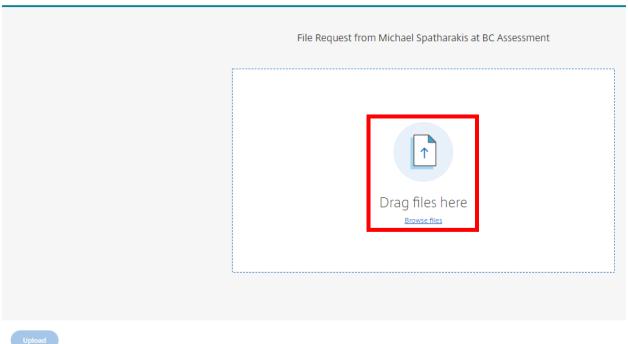

2. Click the Shared Folders menu on the left hand side to see you shared folders:

3. Select the document type **sub-folder**, i.e. Building Plans, then, click the • on the right & click **Upload**:

Users can (a) Drag files here, or (b) Browse files to select file(s) to upload:

1. Click **Upload** & log in with your credentials:

2. **Drag** or **browse files** you are being requested to upload:

3. Select the files, then click on Upload:

You then see the files uploaded & can use the link in the email you received again (as long as the link does not expire) to upload additional files.